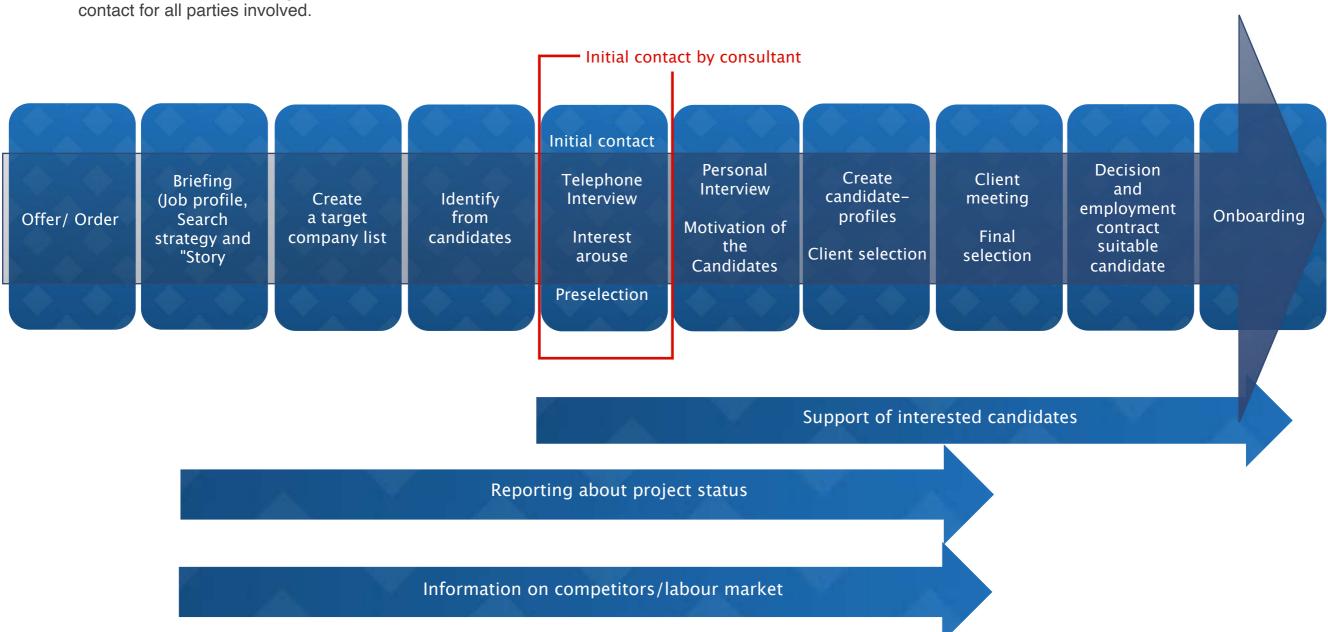

### **Unser Prozessablauf**

Ablauf bei einer Personalsuche durch "Direct Search"

"With us, the boss always cooks!

The consultant is ALWAYS the single point of contact for all parties involved.