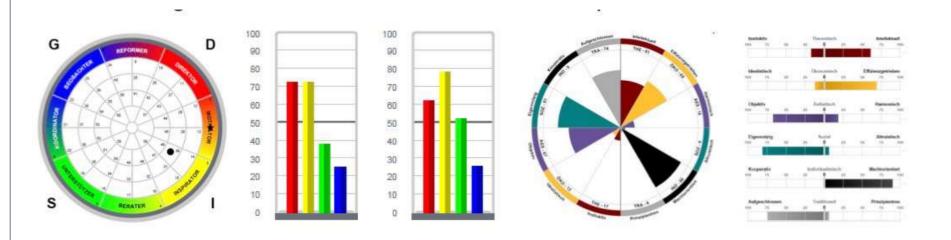

# Trust is good ....

Control is better!

Pape

create...for recruiting

In addition and at the request of our clients, we also use innovative diagnostic tools as part of the candidate assessment process. In particular, we use the

#### **INSIGHTS MDI® Diagnostic tools**

Each person is unique with a profile of values, behaviours, competencies and EQ (emotional intelligence). In addition, we are not fully aware of ourselves, at least in terms of our relationships and motivations. It is therefore time-consuming and error-prone to explore a person's personality structure in detail and compare it with a job profile.

INSIGHTS is a set of 20 Management Development Instruments (MDI) designed to unlock the potential of managers and employees. The different tools provide insight into the value structure, shed light on personal drive systems and explain people's behaviour. The "Talent Insights Report" includes the disclosure of motives and values and the resulting behavioural preferences.

"These tools are used internationally as a leading tool for potential analysis in the areas of people development, team composition, job definition and personnel recruitment."

Michael Kuchenbuch Member of the Board of Directors, consultant